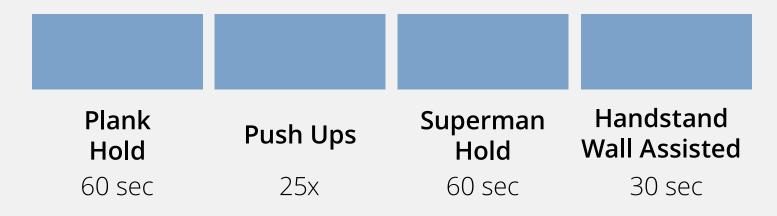

#### **Strength Test**

To be able to begin the planche plans in the Madbarz app, you have to satisfy the minimum strength requirements. Test if you satisfy the **minimum strength level** using our strength test.

Before starting the planche progression levels, you need to be able to do 3 rounds of:

Do one exercise for the given amount of time and repetitions, take 1-2 min rest between exercises and 2-3 minutes in between rounds.

It is **very important to remember** that this is the minimum strength required to start the planche training, so if this is something that you are not able to do yet, then you need to **work on your basic strength** before continuing to the planche progression levels.