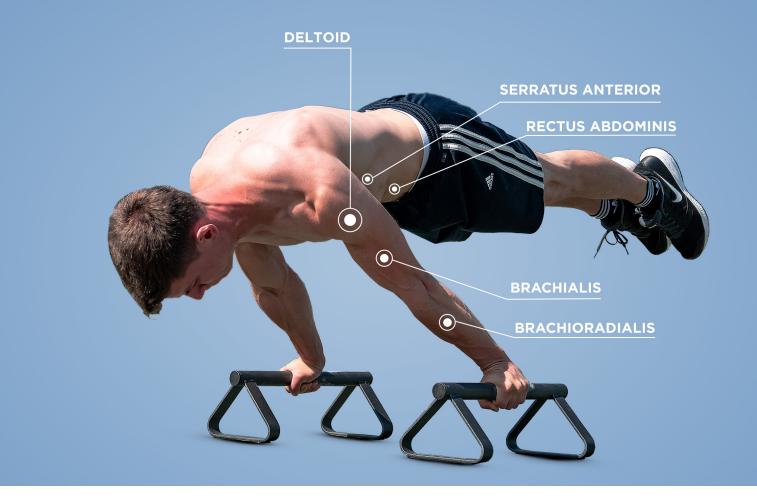

The dominant muscles that are contracting and holding you in the planche position are the **shoulder**, **chest**, **abdomen and arm muscles**. However, the back, leg and glute muscles also do their part.