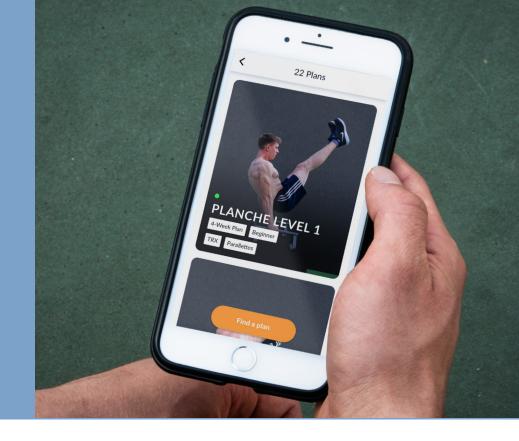

# HOW TO GET THE PLANS IN THE APP:

#### 1. <u>Download the Madbarz App</u>

- 2. Start the app, and enter the information required for the registration progress.
- **3.** Once registered, click the profile icon in the bottom right corner.
- **4.** After your profile opens, in the top right corner you'll see the settings icon. Click on it, and scroll to the "Activate Plan" button.
- 5. Click on it, type in the code listed below, and the plans (Level 1- Planche Plan, Level 2 Planche Plan, Level 3 Planche Plan), will open.